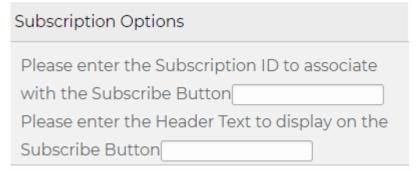

- 2.4.2. Click Properties
- 2.4.3. Fill out the two items in the Subscription Options section:

- 2.4.3.1. Your Subscription ID can be found in the URL of the Admin view of the subscriptions
  - 2.4.3.1.1. Go to the Admin: <a href="https://apps.pa.gov/subscriptions/login">https://apps.pa.gov/subscriptions/login</a>
  - 2.4.3.1.2. Click on the Subscription Setting you would like to add
  - 2.4.3.1.3. In the URL grab everything after settings/ for example everything in bold: https://apps.pa.gov/subscriptions/admin/settings/dd605dcd-