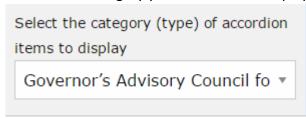

WEB PART

5.4.1. In the editing toolbar click

5.4.2. Click Properties

5.4.3. Select the category you would like to display or select Display All

- 5.4.4. Ignore all other settings, Click OK at the bottom
- 5.5. Check in and Publish the page