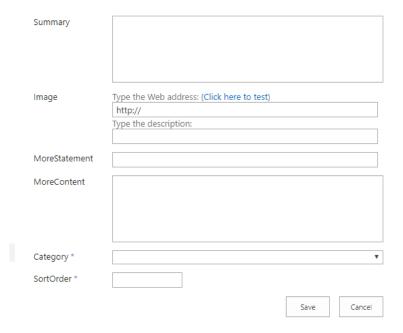

#### 4.3.2. Fill out the form:

- 4.3.3. Click Save
- 4.3.4. Repeat for all items needed to add to the list
- 4.3.5. **NOTE:** images can be added in the content area too